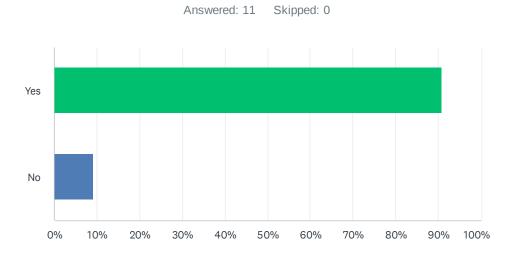

## Q3 Did you learn a new fact today about how to manage chronic disease?

| ANSWER CHOICES | RESPONSES |    |
|----------------|-----------|----|
| Yes            | 90.91%    | 10 |
| No             | 9.09%     | 1  |
| TOTAL          |           | 11 |