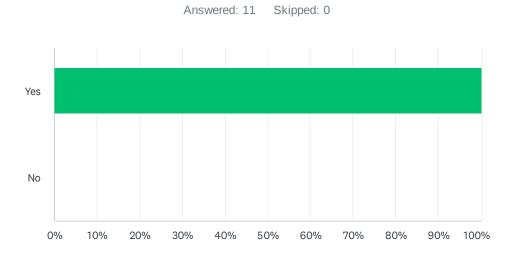

## Q1 Now that you have concluded this walk, will you continue to walk on your own for exercise?

| ANSWER CHOICES | RESPONSES |    |
|----------------|-----------|----|
| Yes            | 100.00%   | 11 |
| No             | 0.00%     | 0  |
| TOTAL          |           | 11 |